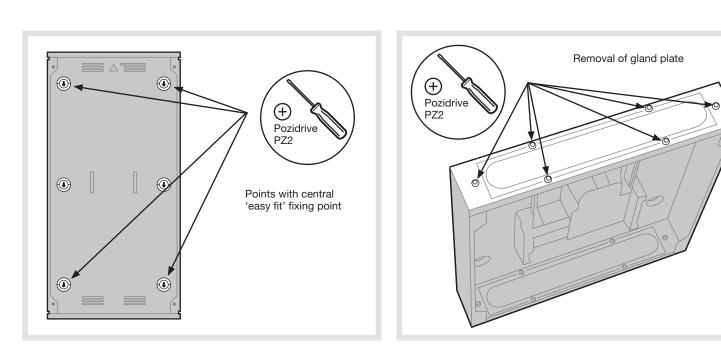

۲

ZD0675

۲

۲

۲

Drill centre mark provided when fitting SWA or conduit

Use product carton / packaging to reduce the swarf when removing end plate section

.