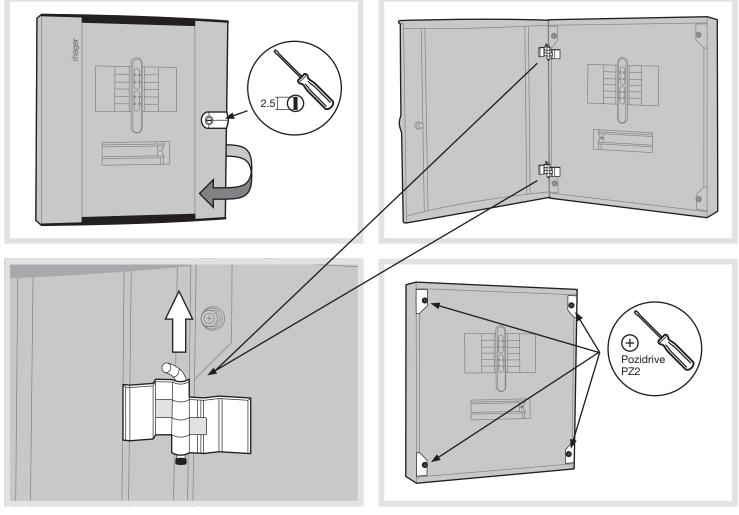

۲

ZD0675

۲

۲

۲

Drill centre mark provided when fitting SWA or conduit

Use product carton / packaging to reduce the swarf when removing end plate section

.