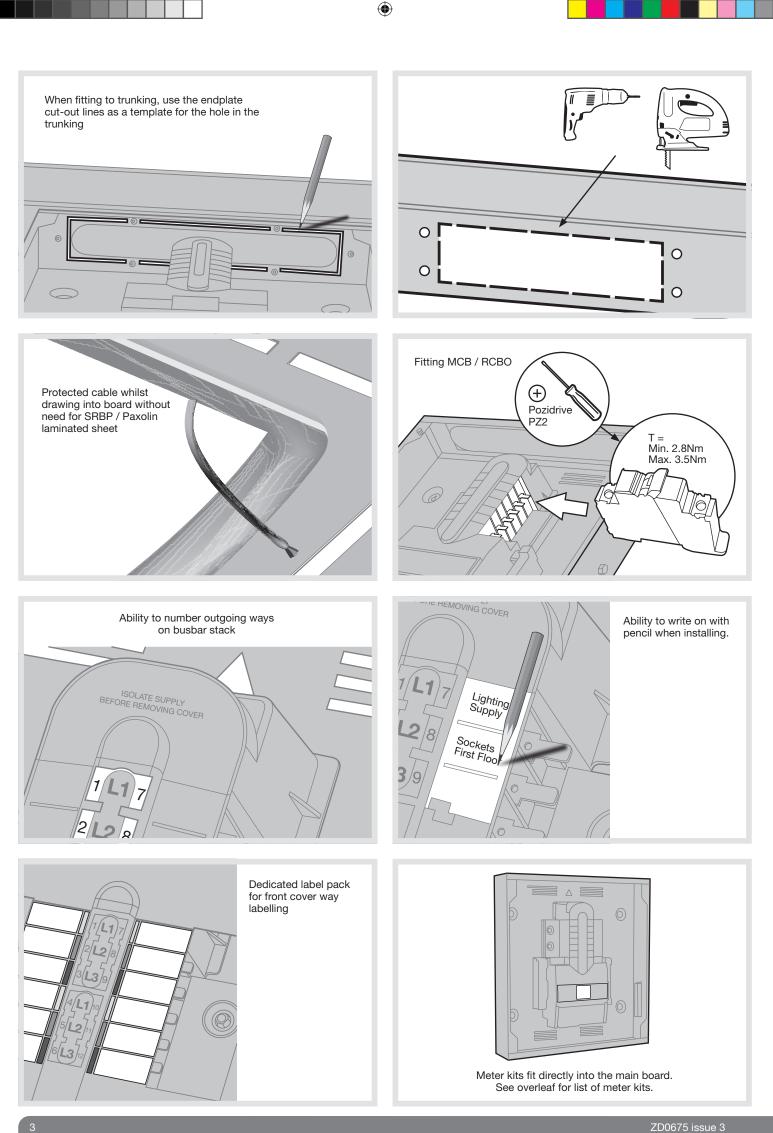

Notice:

۲

To prevent potential overheating from loose connections the installer shall check connections are tightened to the torque levels stated in these instructions prior to energising this board. This check should include factory made connections which may have loosened in transit.

۲

ZD0675

۲

۲

۲

Drill centre mark provided when fitting SWA or conduit

Use product carton / packaging to reduce the swarf when removing end plate section

.