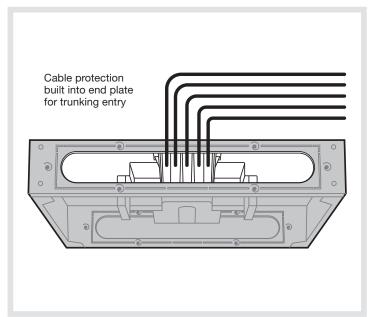

۲

ZD0675

۲

۲

۲

Drill centre mark provided when fitting SWA or conduit

Use product carton / packaging to reduce the swarf when removing end plate section

.