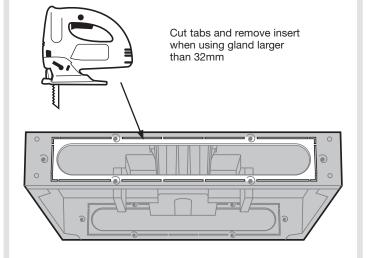

۲

ZD0675

۲

۲

۲

Drill centre mark provided when fitting SWA or conduit

Use product carton / packaging to reduce the swarf when removing end plate section

.