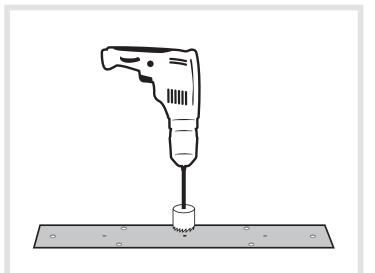

۲

ZD0675

۲

۲

۲

Drill centre mark provided when fitting SWA or conduit

Use product carton / packaging to reduce the swarf when removing end plate section

.