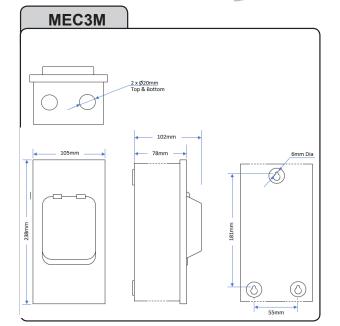

Technical Data: MEC2M, MEC3M, MEC4M, MEC6M IP40 Metal Clad Modular Enclosure with Metal Lid

CE

All connections should be checked periodically to ensure correct tightness.

DO NOT USE POWER TOOLS ON THESE PRODUCTS

Neutral Cable Sold Separately 16mm<sup>2</sup> X 230mm

- IP40 Enclosure
- Amendment 3 Compliant
- Top and Bottom Knockouts
- Complete with Earth Terminal & Din Rail
- Epoxy powder coated RAL 7035