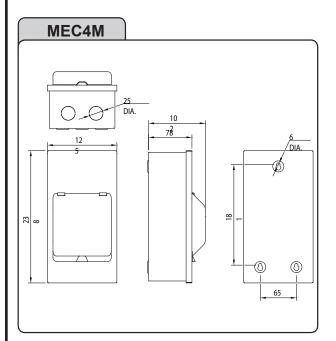

Technical Data: MEC2M, MEC3M, MEC4M, MEC6M IP40 Metal Clad Modular Enclosure with Metal Lid

CE

All connections should be checked periodically to ensure correct tightness.

DO NOT USE POWER TOOLS ON THESE PRODUCTS

Neutral Cable Sold Separately 16mm<sup>2</sup> X 230mm

- IP40 Enclosure
- Amendment 3 Compliant
- Top and Bottom Knockouts
- Complete with Earth Terminal & Din Rail
- Epoxy powder coated RAL 7035