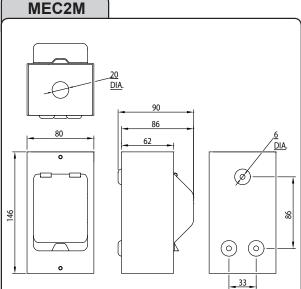

Technical Data: MEC2M, MEC3M, MEC4M, MEC6M IP40 Metal Clad Modular Enclosure with Metal Lid

CE

All connections should be checked periodically to ensure correct tightness.

DO NOT USE POWER TOOLS ON THESE PRODUCTS

Neutral Cable Sold Separately 16mm<sup>2</sup> X 230mm

- IP40 Enclosure
- Amendment 3 Compliant
- Top and Bottom Knockouts
- Complete with Earth Terminal & Din Rail
- Epoxy powder coated RAL 7035