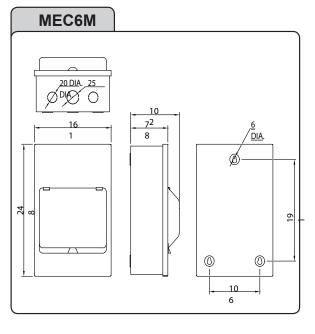

Technical Data: MEC2M, MEC3M, MEC4M, MEC6M IP40 Metal Clad Modular Enclosure with Metal Lid

CE

All connections should be checked periodically to ensure correct tightness.

DO NOT USE POWER TOOLS ON THESE PRODUCTS

Neutral Cable Sold Separately 16mm<sup>2</sup> X 230mm

- IP40 Enclosure
- Amendment 3 Compliant
- Top and Bottom Knockouts
- Complete with Earth Terminal & Din Rail
- Epoxy powder coated RAL 7035